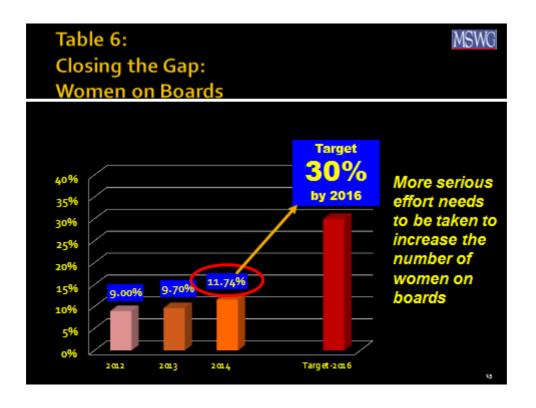

The salient findings for the Top 100 companies are shown in **Tables 1-3** below.

| Table 2:<br>Key CG Statistics – Top 100 PLCs |      |      |      | MSWG |
|----------------------------------------------|------|------|------|------|
| Disclosures on:                              | 2014 | 2013 | 2012 |      |
| Separation of Chairman & CEO                 | 95%  | 95%  | 94%  |      |
| Independent Chairman                         | 45%  | 43%  | 40%  | +    |
| ≥ 50% INEDs                                  | 51%  | 35%  | 33%  | +    |
| Companies with INEDs ≥ 9 yrs                 | 46%  | 38%  | 34%  | +    |
| AGM Minutes                                  | 26%  | 7%   | 1%   | +    |
| Women on Boards                              | 12%  | 10%  | 9%   | +    |
| Corporate Responsibility Statement           | 97%  | 94%  | 90%  | +    |
|                                              |      |      |      | 10   |