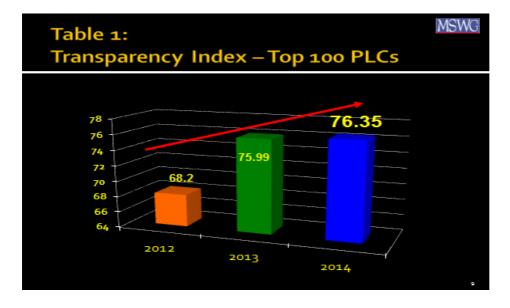

The research findings based on MSWG's assessment of Top 100 PLCs showed that there was a general improvement in terms of disclosures as the CG Transparency Index has increased from 75.99 in 2013 to 76.35 in 2014. The Top 50 companies according to ranking in terms of transparency using the ASEAN CG Scorecard methodology are shown in **Table 8**.